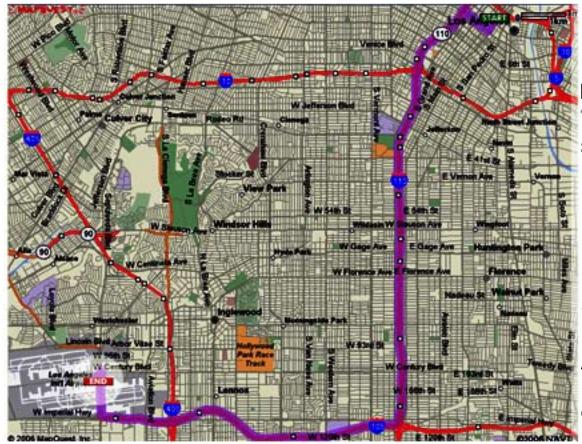

## **Driving Directions From LAX Airport:**

- 1: Start out going SOUTHWEST on S SPRING ST toward W 2ND ST. 0.2 miles Map
- 2: Turn RIGHT onto W 3RD ST. 0.5 miles Map
- 3: Merge onto CA-110 S toward HARBOR FREEWAY SOUTH. 1.8 miles Map
- 4: CA-110 S becomes I-110 S. 7.2 miles Map
- 5: Merge onto I-105 W toward LA AIRPORT. 6.8 miles Map
- 6: Merge onto N SEPULVEDA BLVD / CA-1 N toward LAX AIRPORT. 1.2 miles Map
- 7: Make a U-TURN at W CENTURY BLVD onto S SEPULVEDA BLVD / CA-1 S. <0.1 miles Map
- 8: Take the CENTURY BLVD ramp. <0.1 miles Map
- 9: Keep LEFT at the fork in the ramp. <0.1 miles Map
- 10: Keep RIGHT at the fork in the ramp. <0.1 miles Map
- 11: Turn RIGHT onto WORLD WAY S. <0.1 miles Map
- 12: 1 World Way, Los Angeles, CA 90045, US