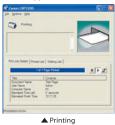

#### Real-time Canon Printer Status Monitoring Support

The convenience of the Canon status monitoring function is available on the network as if it was locally connected to your PC. You can remotely monitor various defined printer operating conditions such as ink levels and paper empty on a realtime basis.

#### PIXMA All-In-One Printer

Paper out