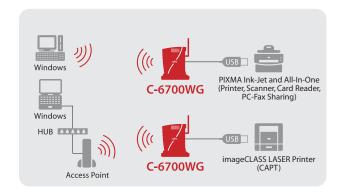

### **Network Diagram**

### Convert your Canon MFP and Printers to a Shared Network Resource With the C-6700WG, you can remotely share a Canon USB MFP/printer over the network while at home with your familiy members or at the office with co-workers.

## Network Printing, Scanning, Memory Card Sharing and PC Fax

The C-6700WG provides easy wireless network access with full funcionalities of the compatible Canon device.