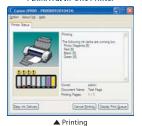

#### Real-time Canon Printer Status Monitoring Support

The convenience of the Canon status monitoring function is available on the network as if it was locally connected to your PC. You can remotely monitor various defined printer operating conditions such as ink levels and paper empty on a realtime basis.

#### PIXMA All-In-One Printer

Paper out