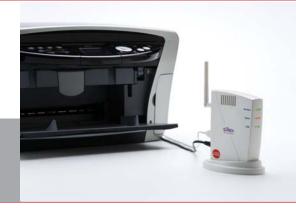

## Ideal for Sharing Canon Multi-Function and USB printers

10/100

MFP/AIO-

P Filtering Enhanced

The C-6700WG provides convenience and flexibility to share your Canon Multi-Function and USB printer on a Wireless or Wired Local Area Network.

Like the rest of Silex's C-Series products, the C-6700WG is developed in close association with Canon.

Enjoy all functions of your Canon printers over the network - as if they were locally connected.

### Convert your Canon MFP and Printers to a Shared Network Resource With the C-6700WG, you can remotely share a Canon USB MFP/printer over the network while at home with your familiy members or at the office with co-workers.