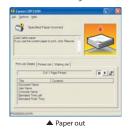

#### Real-time Canon Printer Status Monitoring Support

The convenience of the Canon status monitoring function is available on the network as if it was locally connected to your PC. You can remotely monitor various defined printer operating conditions such as ink levels and paper empty on a realtime basis.

#### PIXMA All-In-One Printer

Paper out