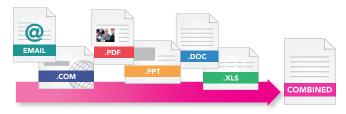

Scan documents directly to specific folders on your network or PC.

combine pages from many formats
including Microsoft<sup>®</sup> Office files –
into new, professional documents.

Locate documents easily with powerful search tools and first-page previews.

#### **Combine Information from a Variety of Different Sources**

With imageRUNNER ADVANCE Desktop, you can combine information from many different sources – including emails and web pages – into a new document. You can also rearrange pages, delete unneeded pages, and print using an array of finishing options.