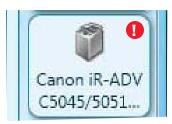

#### **Know Your Device Status**

An easy-to-read icon lets you know if your device is ready to print, unavailable due to an error, or if it needs toner or paper soon.

**Featured in this Canon RUN solution:** 