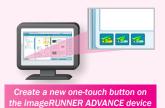

#### Add One-Touch Buttons to Streamline Document Distribution Back to Your Personal Desktop

With Canon imageRUNNER ADVANCE Desktop, you can easily create a one-touch button at the imageRUNNER ADVANCE device to automatically route documents back to your desktop PC.