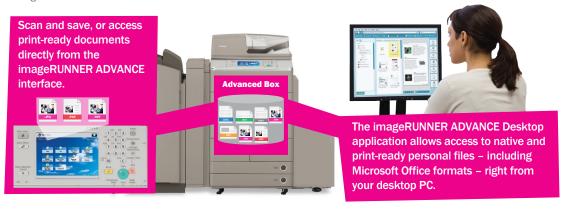

Scan documents directly to specific folders on your network or PC.

combine pages from many formats
including Microsoft<sup>®</sup> Office files –
into new, professional documents.

Locate documents easily with powerful search tools and first-page previews.

Access stored documents from both your PC and the imageRUNNER ADVANCE user interface.

#### **Locate Files Quickly**

Input, Search, and Storage

imageRUNNER ADVANCE MFP.

Store documents in personal and shared folders or libraries for

easy access and collaboration.

Find what you need quickly.

Access documents from your PC.

Scan documents with an

The imageRUNNER ADVANCE Desktop application offers easier ways to search and access documents. Finding files is faster and easier since users can preview and confirm what they see on a document's first page.