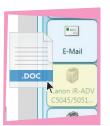

#### **Combine Information from a Variety of Different Sources**

With imageRUNNER ADVANCE Desktop, you can combine information from many different sources – including emails and web pages – into a new document. You can also rearrange pages, delete unneeded pages, and print using an array of finishing options.

#### Finishing, Printing, Sending, and Monitoring

Drag and drop documents to the print, fax, or send icon of your choice.

See which network printers are busy or available.

Know when toner is low.

Track job status with animated icons.

#### **Drag and Drop Files to Print or Fax**

Bypass multistep print dialog boxes and desktop faxing software screens. With the imageRUNNER ADVANCE Desktop application, you can simply drag document files to device icons.