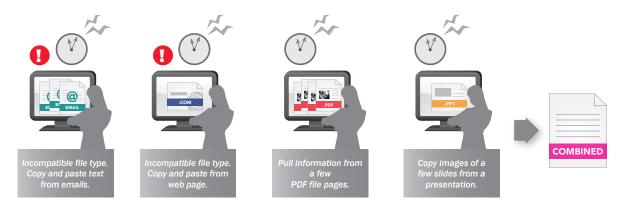

It takes too long to find needed documents.

Users need to walk to the device down the hall to access their stored files on the MFP.

Combining information from emails, web pages, and other documents into one new, finished document can be a slow, painstaking process.

#### **Combine Information from a Variety of Different Sources**

With imageRUNNER ADVANCE Desktop, you can combine information from many different sources – including emails and web pages – into a new document. You can also rearrange pages, delete unneeded pages, and print using an array of finishing options.