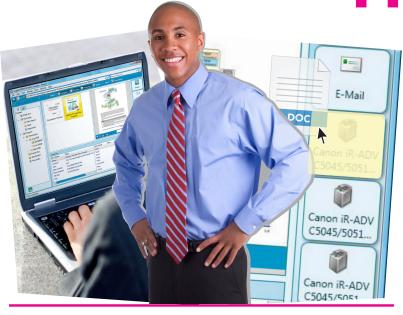

## Take Control of Devices and Documents with a Tightly Integrated Desktop

Adding features to print devices certainly makes them more useful. But when you can leverage desktop PCs to take advantage of MFP features, you can really reach new levels of document productivity. The Canon productivity solution provides practical access to documents whether users are at their desks or they walk up to the imageRUNNER ADVANCE MFP itself.

#### **Locate Files Quickly**

Input, Search, and Storage

imageRUNNER ADVANCE MFP.

Store documents in personal and shared folders or libraries for

easy access and collaboration.

Find what you need quickly.

Access documents from your PC.

Scan documents with an

The imageRUNNER ADVANCE Desktop application offers easier ways to search and access documents. Finding files is faster and easier since users can preview and confirm what they see on a document's first page.