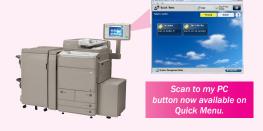

Access stored documents from both your PC and the imageRUNNER ADVANCE user interface.

right from your PC.