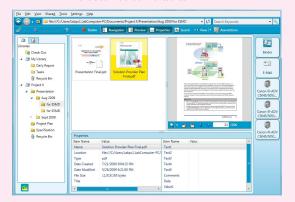

Scan documents with an

The imageRUNNER ADVANCE Desktop application offers easier ways to search and access documents. Finding files is faster and easier since users can preview and confirm what they see on a document's first page.

#### **Preview, Editing, Markup, and Management**

Confirm that you have the right document with a first-page preview.

Drag and drop to combine files into a new document that can be converted to PDF.