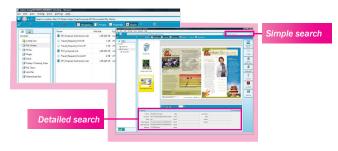

#### **Locate Files Quickly**

Input, Search, and Storage

imageRUNNER ADVANCE MFP.

Store documents in personal and shared folders or libraries for

easy access and collaboration.

Find what you need quickly.

Access documents from your PC.

Scan documents with an

The imageRUNNER ADVANCE Desktop application offers easier ways to search and access documents. Finding files is faster and easier since users can preview and confirm what they see on a document's first page.

#### **Preview, Editing, Markup, and Management**

Confirm that you have the right document with a first-page preview.

Drag and drop to combine files into a new document that can be converted to PDF.