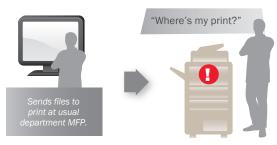

It takes too long to find needed documents.

Users need to walk to the device down the hall to access their stored files on the MFP.

Combining information from emails, web pages, and other documents into one new, finished document can be a slow, painstaking process.

Users send print jobs without knowing if the intended printer is fully operational.